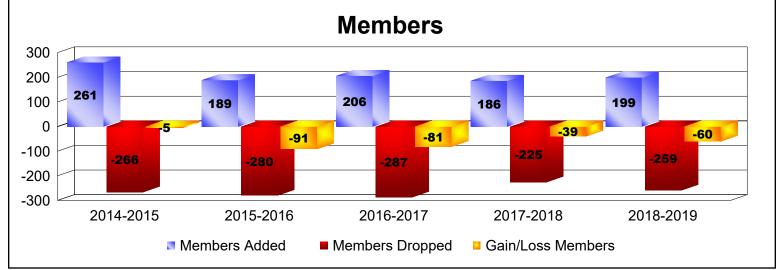

District 106 B As of June 2019 Cumulative

| Year      | New<br>Clubs | Dropped<br>Clubs | Gain/<br>Loss<br>Clubs | New<br>Members | Charter<br>Members | Reinstate<br>Members | Transfer<br>Members | Total<br>Member<br>Added | Total<br>Members<br>Dropped | Gain/<br>Loss<br>Members |
|-----------|--------------|------------------|------------------------|----------------|--------------------|----------------------|---------------------|--------------------------|-----------------------------|--------------------------|
| 2014-2015 | 0            | -1               | -1                     | 222            | 9                  | 5                    | 25                  | 261                      | -266                        | -5                       |
| 2015-2016 | 0            | -3               | -3                     | 181            | 2                  | 1                    | 5                   | 189                      | -280                        | -91                      |
| 2016-2017 | 0            | -2               | -2                     | 199            | 1                  | 0                    | 6                   | 206                      | -287                        | -81                      |
| 2017-2018 | 0            | 0                | 0                      | 177            | 1                  | 0                    | 8                   | 186                      | -225                        | -39                      |
| 2018-2019 | 0            | -1               | -1                     | 192            | 1                  | 1                    | 5                   | 199                      | -259                        | -60                      |
| Average   | 0            | -1               | -1                     | 194            | 3                  | 1                    | 10                  | 208                      | -263                        | -55                      |