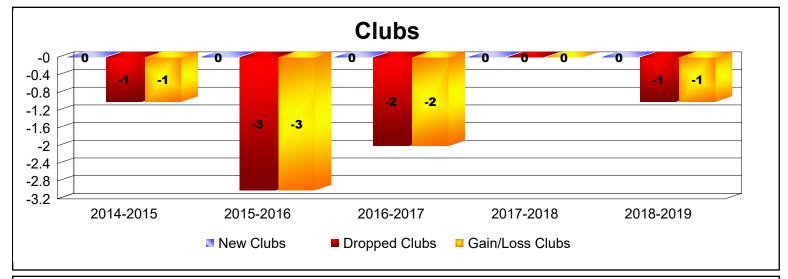

District 106 B As of June 2019 Cumulative

| Year      | New<br>Clubs | Dropped<br>Clubs | Gain/<br>Loss<br>Clubs | New<br>Members | Charter<br>Members | Reinstate<br>Members | Transfer<br>Members | Total<br>Member<br>Added | Total<br>Members<br>Dropped | Gain/<br>Loss<br>Members |
|-----------|--------------|------------------|------------------------|----------------|--------------------|----------------------|---------------------|--------------------------|-----------------------------|--------------------------|
| 2014-2015 | 0            | -1               | -1                     | 222            | 9                  | 5                    | 25                  | 261                      | -266                        | -5                       |
| 2015-2016 | 0            | -3               | -3                     | 181            | 2                  | 1                    | 5                   | 189                      | -280                        | -91                      |
| 2016-2017 | 0            | -2               | -2                     | 199            | 1                  | 0                    | 6                   | 206                      | -287                        | -81                      |
| 2017-2018 | 0            | 0                | 0                      | 177            | 1                  | 0                    | 8                   | 186                      | -225                        | -39                      |
| 2018-2019 | 0            | -1               | -1                     | 192            | 1                  | 1                    | 5                   | 199                      | -259                        | -60                      |
| Average   | 0            | -1               | -1                     | 194            | 3                  | 1                    | 10                  | 208                      | -263                        | -55                      |